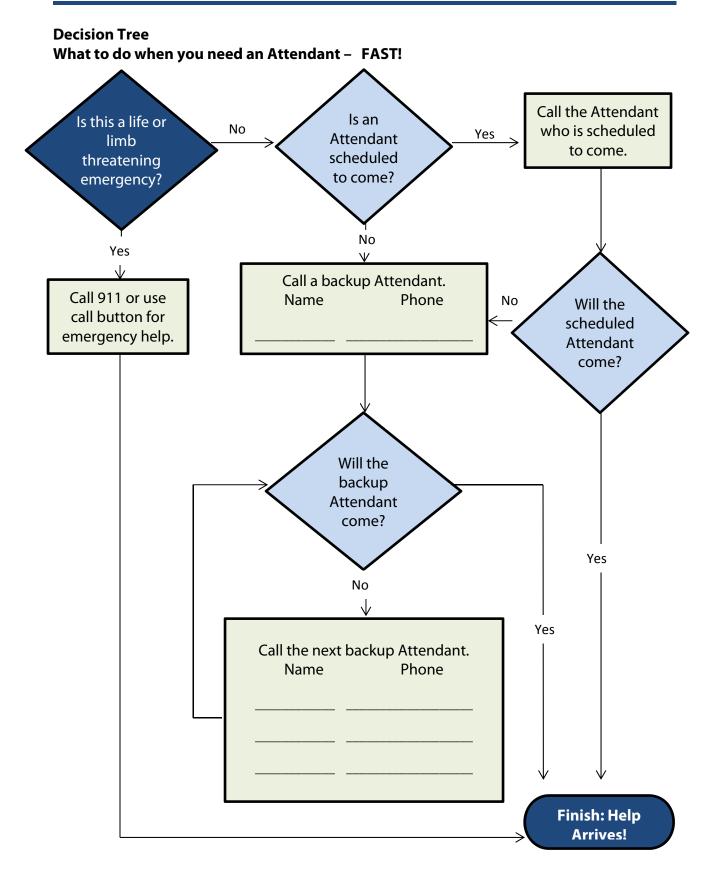

|
|                                                                                                         |
|                                                                                                         |
|                                                                                                         |
|                                                                                                         |
|                                                                                                         |
|                                                                                                         |
|                                                                                                         |







## **Resources**

As a handy resource, keep this list posted near the telephone. Fill in phone numbers for your local:

| Police Department         |  |
|---------------------------|--|
| Fire Department           |  |
| Neighbor                  |  |
| Neighbor                  |  |
| District Attorney         |  |
| Case Manager              |  |
| Victim Assistance         |  |
| Advocacy Group            |  |
| Independent Living Center |  |
| Other                     |  |

Some Toll-free Resources in Colorado:

## **Telephone Triage Program**

Colorado Medicaid 24 hour registered nurse telephone help line: 1-800-283-3221

## 211 Colorado

Dial 211 and receive access to health and human services information and referrals

An additional listing of emergency contacts can be found on