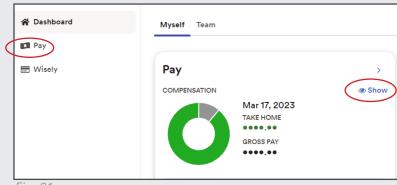

## My Pay

- After logging into ADP, you will land on your ADP Dashboard. There you can see your current paystub. (Fig. 01)
- If your pay is hidden (e.g., \$X,XXX.XX), press Show. (Fig. 01)
- To view your pay history and W-2s, use the Pay option. (Fig. 01)
- The default year is the current year. You can use the menu to choose a different year. (Fig. 02)
- Check the box next to the paystub you want to see. Press View Statement to see all the details. (Fig. 02)
- Press **Download** to save a copy of your paystub. (Fig. 02)

Fig. 01

Fig. 02

20240325 continued on next page