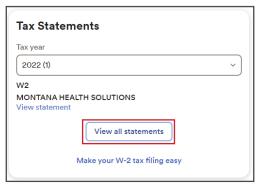

### W-2s/Tax Statements

- Your W-2s are at the bottom of the My Pay History screen. Under Tax
   Statements. Press View all statements. (Fig. 03)
- IMPORTANT: If you worked with any other company besides CDCN, you'll get a W-2 from them too.

Fig. 03