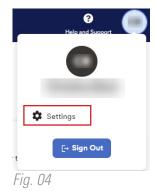

#### **Account Settings**

- To change your settings in ADP, press your initials in the top right corner of your ADP dashboard.
- Press **Settings**.(Fig. 04)
- → You can change things like contact information, accessibility, and security. (Fig. 05)