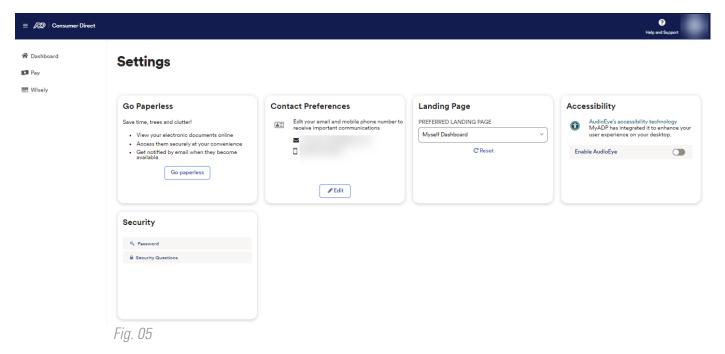

#### **Account Settings**

- To change your settings in ADP, press your initials in the top right corner of your ADP dashboard.
- Press **Settings**.(Fig. 04)
- → You can change things like contact information, accessibility, and security. (Fig. 05)