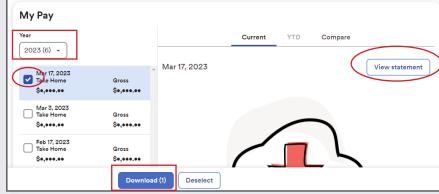

## My Pay

- After logging into ADP, you will land on your ADP Dashboard. There you can see your current paystub. (Fig. 01)
- If your pay is hidden (e.g., \$X,XXX.XX), press Show. (Fig. 01)
- To view your pay history and W-2s, use the Pay option. (Fig. 01)
- The default year is the current year. You can use the menu to choose a different year. (Fig. 02)
- Check the box next to the paystub you want to see. Press View Statement to see all the details. (Fig. 02)
- Press **Download** to save a copy of your paystub. (Fig. 02)

Fig. 01

Fig. 02

20240325 continued on next page